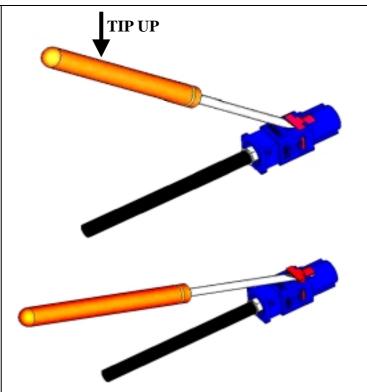

# RECOMMENDED DISASSEMBLING PROCEDURE

- insert a screw driver into the slot of the CPA devise as shown on the picture.
- Tip up the screw driver as shown on the picture to lift up the CPA devise until it click on.

- insert a screw driver between the elastic finger and the CPA devise as shown on the picture.
- Tip up the screw driver as shown on the picture to lift up the elastic finger and when it is done pull on the cable assembly to remove the coax from the housing.