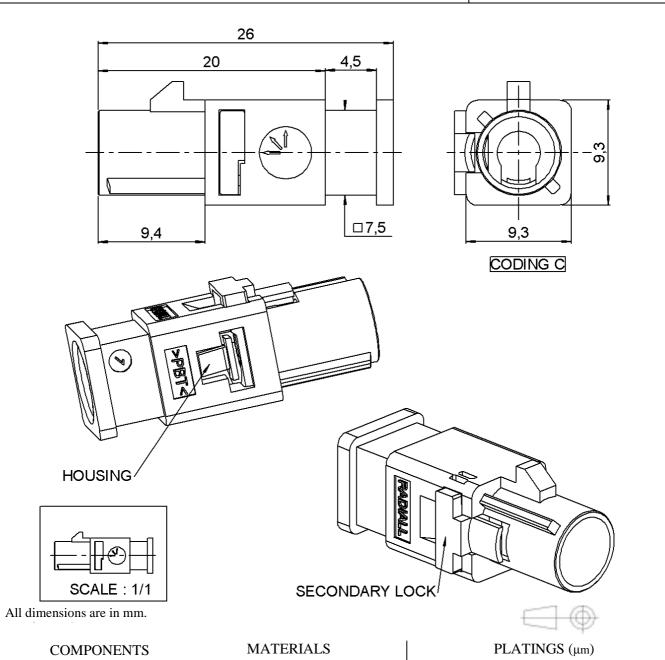

## HOUSING FOR STRAIGHT JACK

R197.132.C90

Series : SMB CARLOCK

HOUSING PBT UL 94 V-2 BLUE Ral 5005
SECONDARY LOCK PBT UL 94 V-2 PURPLE Ral 4006
\*According to FAKRA specifications

**Issue:** 0334 A

In the effort to improve our products, we reserve the right to make changes judged to be necessary.

# HOUSING FOR STRAIGHT JACK

\_

R197.132.C90

Series : **SMB CARLOCK** 

## HOUSING FOR STRAIGHT JACK

R197.132.C90

Series : **SMB CARLOCK** 

## HOUSING FOR STRAIGHT JACK

R197.132.C90

Series : SMB CARLOCK