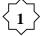

# RECOMMENDED MOUNTING PROGEDURE

• Push the coax until it stops at the bottom of the housing

• Push the secondary lock in final position to secure the coax inside the housing (until it click on)

**Issue:** 0334 A