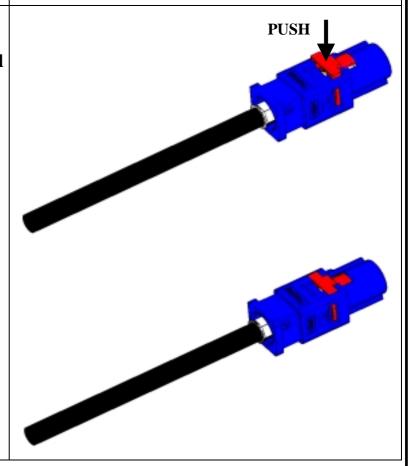

# RECOMMENDED MOUNTING PROGEDURE

• Push the coax until it stops at the bottom of the housing

• Push the secondary lock in final position to secure the coax inside the housing (until it click on)

**Issue:** 0334 A